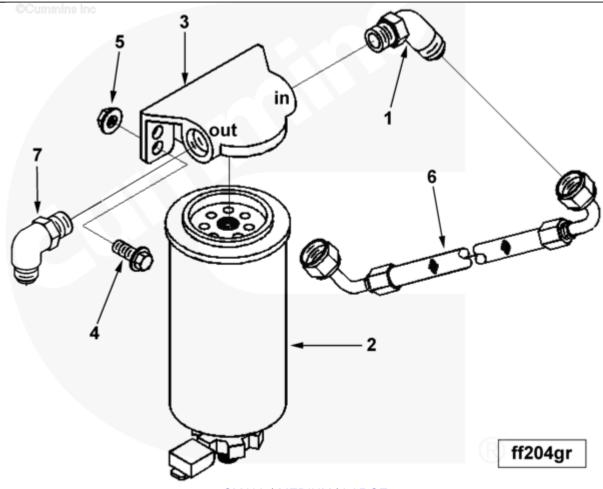

| Cummins Fuel Pump Type: Celect Fuel Filter Loc: Remote Mounted Element Type: Single Spin-On Water Separator Provision: Yes Drain Provision: Yass Check Valve: No Pump Inlet Fitting: 90 Deg Elbow Heater Element: No Decal: Fleetguard Remote Filter Plumbing: 32* Hose Krited Air Compressor Provision: No Compressor Mounted on Engine Fuel Pump Inlet Fitting Orlentation: 11:00 as Viewed from Rear of Engine Fuel Plumbing: Separator Fuel Pump Indet Fitting Orlentation: 11:00 as Viewed Fitter Model: Fitting Fressure Side Filtration Measurement(Mic): 10 Fitter Model: FS1009 Pump Inlet Diagnostic Provision: Yes                                                                                                                                                                                                                                                                                                                                                                                                                                                                                                                                                                                                                                                                                                                                                                                                                                                                                                                                                                                                                                                                                                                                                                                                                                                                                                                                                                                                                                                                                                  |   |        |                  |   | Fuel Filter Supplier:        |
|--------------------------------------------------------------------------------------------------------------------------------------------------------------------------------------------------------------------------------------------------------------------------------------------------------------------------------------------------------------------------------------------------------------------------------------------------------------------------------------------------------------------------------------------------------------------------------------------------------------------------------------------------------------------------------------------------------------------------------------------------------------------------------------------------------------------------------------------------------------------------------------------------------------------------------------------------------------------------------------------------------------------------------------------------------------------------------------------------------------------------------------------------------------------------------------------------------------------------------------------------------------------------------------------------------------------------------------------------------------------------------------------------------------------------------------------------------------------------------------------------------------------------------------------------------------------------------------------------------------------------------------------------------------------------------------------------------------------------------------------------------------------------------------------------------------------------------------------------------------------------------------------------------------------------------------------------------------------------------------------------------------------------------------------------------------------------------------------------------------------------------|---|--------|------------------|---|------------------------------|
| Fuel Filter Loc: Remote  Mounted  Element Type: Single Spin-On  Water Separator Provision:  Yes  Drain Provision: Yes  Check Valve: No  Pump Inlet Fitting: 90 Deg  Elbow  Heater Element: No  Decal: Fleetguard  Remote Filter Plumbing: 32*  Hose Kitted  Air Compressor Mounted on Engine  Fuel Pump Inlet Fitting  Orientation: 11:00 as Viewed  from Rear of Engine  Fuel Plumbing: Routing:  Pressure Side  Filtration Measurement(Mic):  10  Filter Model: FS1009  Pump Inlet Diagnostic  Provision: Yes                                                                                                                                                                                                                                                                                                                                                                                                                                                                                                                                                                                                                                                                                                                                                                                                                                                                                                                                                                                                                                                                                                                                                                                                                                                                                                                                                                                                                                                                                                                                                                                                                |   |        |                  |   | Cummins                      |
| Mounted  Element Type: Single Spin-On  Water Separator Provision:  Yes  Drain Provision: Yes  Check Valve: No  Pump Inlet Fitting: 90 Deg  Elbow  Heater Element: No  Decal: Fleetguard  Remote Filter Plumbing: 32*  Hose Kitted  Air Compressor Provision: No  Compressor Mounted on Engine  Fuel Pump Inlet Fitting  Orientation: 11:00 as Viewed  from Rear of Engine  Fuel Plumbing Routing:  Pressure Side  Filtration Measurement(Mic):  10  Filter Model: FS1009  Pump Inlet Diagnostic  Provision: Yes                                                                                                                                                                                                                                                                                                                                                                                                                                                                                                                                                                                                                                                                                                                                                                                                                                                                                                                                                                                                                                                                                                                                                                                                                                                                                                                                                                                                                                                                                                                                                                                                                |   |        |                  |   | Fuel Pump Type: Celect       |
| Element Type: Single Spin-On Water Separator Provision: Yes Drain Provision: Yes Check Valve: No Pump Inlet Fitting: 90 Deg Elibow Heater Element: No Decal: Fleetguard Remote Filter Plumbing: 32° Hose Kitted Air Compressor Provision: No Compressor Provision: No Compressor Mounted on Engine Fuel Pump Inlet Fitting Orientation: 11:00 as Viewed from Rear of Engine Fuel Plumbing Routing: Pressure Side Filtration Measurement(Mic): 10 Filter Moade: FS1009 Pump Inlet Diagnostic Provision: Yes                                                                                                                                                                                                                                                                                                                                                                                                                                                                                                                                                                                                                                                                                                                                                                                                                                                                                                                                                                                                                                                                                                                                                                                                                                                                                                                                                                                                                                                                                                                                                                                                                     |   |        |                  |   | Fuel Filter Loc: Remote      |
| Water Separator Provision:  Yes  Drain Provision: Yes  Check Valve: No  Pump Inlet Fitting: 90 Deg  Elbow  Heater Element: No  Decal: Fleetguard  Remote Filter Plumbing: 32"  Hose Kitted  Air Compressor Provision: No  Compressor Mounted on Engine  Fuel Pump Inlet Fitting  Orientation: 11:00 as Viewed  from Rear of Engine  Fuel Plumbing Routing:  Pressure Side  Fittration Measurement(Mic):  10  Filter Model: FS1009  Pump Inlet Diagnostic  Provision: Yes                                                                                                                                                                                                                                                                                                                                                                                                                                                                                                                                                                                                                                                                                                                                                                                                                                                                                                                                                                                                                                                                                                                                                                                                                                                                                                                                                                                                                                                                                                                                                                                                                                                       |   |        |                  |   | Mounted                      |
| Yes  Drain Provision: Yes  Check Valve: No  Pump Inlet Fitting: 90 Deg  Elbow  Heater Element: No  Decal: Fleetguard  Remote Filter Plumbing: 32"  Hose Kitted  Air Compressor Provision: No  Compressor Mounted on Engine  Fuel Pump Inlet Fitting  Orientation: 11:00 as Viewed  from Rear of Engine  Fuel Plumbing Routing:  Pressure Side  Fittration Measurement(Mic):  10  Filter Model: FS1009  Pump Inlet Diagnostic  Provision: Yes                                                                                                                                                                                                                                                                                                                                                                                                                                                                                                                                                                                                                                                                                                                                                                                                                                                                                                                                                                                                                                                                                                                                                                                                                                                                                                                                                                                                                                                                                                                                                                                                                                                                                   |   |        |                  |   | Element Type: Single Spin-On |
| Drain Provision: Yes  Check Valve: No  Pump Inlet Fitting: 90 Deg  Eibow  Heater Element: No  Decal: Fleetguard  Remote Fitter Plumbing: 32"  Hose Kitted  Air Compressor Provision: No  Compressor Mounted on Engine  Fuel Pump Inlet Fitting  Orientation: 11:00 as Viewed  from Rear of Engine  Fuel Plumbing Routing:  Pressure Side  Filtration Measurement(Mic):  10  Filter Model: F\$1009  Pump Inlet Diagnostic  Provision: Yes                                                                                                                                                                                                                                                                                                                                                                                                                                                                                                                                                                                                                                                                                                                                                                                                                                                                                                                                                                                                                                                                                                                                                                                                                                                                                                                                                                                                                                                                                                                                                                                                                                                                                       |   |        |                  |   | Water Separator Provision:   |
| Check Valve: No Pump Inlet Fitting: 90 Deg Elbow Heater Element: No Decal: Fleetguard Remote Filter Plumbing: 32" Hose Kitted Air Compressor Provision: No Compressor Mounted on Engine Fuel Pump Inlet Fitting Orientation: 11:00 as Viewed from Rear of Engine Fuel Plumbing Routing: Pressure Side Fittration Measurement(Mic): 10 Fitter Model: FS1009 Pump Inlet Diagnostic Provision: Yes                                                                                                                                                                                                                                                                                                                                                                                                                                                                                                                                                                                                                                                                                                                                                                                                                                                                                                                                                                                                                                                                                                                                                                                                                                                                                                                                                                                                                                                                                                                                                                                                                                                                                                                                |   |        |                  |   | Yes                          |
| Pump Inlet Fitting: 90 Deg  Elbow  Heater Element: No  Decal: Fleetguard  Remote Filter Plumbing: 32"  Hose Kitted  Air Compressor Provision: No  Compressor Mounted on Engine  Fuel Pump Inlet Fitting  Orientation: 11:00 as Viewed  from Rear of Engine  Fuel Plumbing Routing:  Pressure Side  Fittration Measurement(Mic):  10  Fitter Model: FS1009  Pump Inlet Diagnostic  Provision: Yes                                                                                                                                                                                                                                                                                                                                                                                                                                                                                                                                                                                                                                                                                                                                                                                                                                                                                                                                                                                                                                                                                                                                                                                                                                                                                                                                                                                                                                                                                                                                                                                                                                                                                                                               |   |        |                  |   | Drain Provision: Yes         |
| Elbow Heater Element: No Decal: Fleetguard Remote Filter Plumbing: 32" Hose Kitted Air Compressor Provision: No Compressor Mounted on Engine Fuel Pump Inlet Fitting Orientation: 11:00 as Viewed from Rear of Engine Fuel Plumbing Routing: Pressure Side Filtration Measurement(Mic): 10 Filter Model: FS1009 Pump Inlet Diagnostic Provision: Yes                                                                                                                                                                                                                                                                                                                                                                                                                                                                                                                                                                                                                                                                                                                                                                                                                                                                                                                                                                                                                                                                                                                                                                                                                                                                                                                                                                                                                                                                                                                                                                                                                                                                                                                                                                           |   |        |                  |   | Check Valve: No              |
| Heater Element: No  Decal: Fleetguard  Remote Filter Plumbing: 32"  Hose Kitted  Air Compressor Provision: No  Compressor Mounted on Engine  Fuel Pump Inlet Fitting  Orientation: 11:00 as Viewed  from Rear of Engine  Fuel Plumbing Routing:  Pressure Side  Fittration Measurement(Mic):  10  Filter Model: FS1009  Pump Inlet Diagnostic  Provision: Yes                                                                                                                                                                                                                                                                                                                                                                                                                                                                                                                                                                                                                                                                                                                                                                                                                                                                                                                                                                                                                                                                                                                                                                                                                                                                                                                                                                                                                                                                                                                                                                                                                                                                                                                                                                  |   |        |                  |   | Pump Inlet Fitting: 90 Deg   |
| Decal: Fleetguard Remote Filter Plumbing: 32" Hose Kitted Air Compressor Provision: No Compressor Mounted on Engine Fuel Pump Inlet Fitting Orientation: 11:00 as Viewed from Rear of Engine Fuel Plumbing Routing: Pressure Side Filtration Measurement(Mic): 10 Filter Model: FS1009 Pump Inlet Diagnostic Provision: Yes                                                                                                                                                                                                                                                                                                                                                                                                                                                                                                                                                                                                                                                                                                                                                                                                                                                                                                                                                                                                                                                                                                                                                                                                                                                                                                                                                                                                                                                                                                                                                                                                                                                                                                                                                                                                    |   |        |                  |   | Elbow                        |
| Remote Filter Plumbing: 32" Hose Kitted Air Compressor Provision: No Compressor Mounted on Engine Fuel Pump Inlet Fitting Orientation: 11:00 as Viewed from Rear of Engine Fuel Plumbing Routing: Pressure Side Filtration Measurement(Mic):  10 Filter Model: FS1009 Pump Inlet Diagnostic Provision: Yes                                                                                                                                                                                                                                                                                                                                                                                                                                                                                                                                                                                                                                                                                                                                                                                                                                                                                                                                                                                                                                                                                                                                                                                                                                                                                                                                                                                                                                                                                                                                                                                                                                                                                                                                                                                                                     |   |        |                  |   | Heater Element: No           |
| Hose Kitted  Air Compressor Provision: No  Compressor Mounted on Engine  Fuel Pump Inlet Fitting  Orientation: 11:00 as Viewed  from Rear of Engine  Fuel Plumbing Routing:  Pressure Side  Filtration Measurement(Mic):  10  Filter Model: FS1009  Pump Inlet Diagnostic  Provision: Yes                                                                                                                                                                                                                                                                                                                                                                                                                                                                                                                                                                                                                                                                                                                                                                                                                                                                                                                                                                                                                                                                                                                                                                                                                                                                                                                                                                                                                                                                                                                                                                                                                                                                                                                                                                                                                                      |   |        |                  |   | Decal: Fleetguard            |
| Air Compressor Provision: No  Compressor Mounted on Engine Fuel Pump Inlet Fitting Orientation: 11:00 as Viewed from Rear of Engine Fuel Plumbing Routing: Pressure Side Filtration Measurement(Mic): 10 Filter Model: FS1009 Pump Inlet Diagnostic Provision: Yes                                                                                                                                                                                                                                                                                                                                                                                                                                                                                                                                                                                                                                                                                                                                                                                                                                                                                                                                                                                                                                                                                                                                                                                                                                                                                                                                                                                                                                                                                                                                                                                                                                                                                                                                                                                                                                                             |   |        |                  |   | Remote Filter Plumbing: 32"  |
| Compressor Mounted on Engine Fuel Pump Inlet Fitting Orientation: 11:00 as Viewed from Rear of Engine Fuel Plumbing Routing: Pressure Side Filtration Measurement(Mic): 10 Filter Model: FS1009 Pump Inlet Diagnostic Provision: Yes                                                                                                                                                                                                                                                                                                                                                                                                                                                                                                                                                                                                                                                                                                                                                                                                                                                                                                                                                                                                                                                                                                                                                                                                                                                                                                                                                                                                                                                                                                                                                                                                                                                                                                                                                                                                                                                                                           |   |        |                  |   | Hose Kitted                  |
| Fuel Pump Inlet Fitting Orientation: 11:00 as Viewed from Rear of Engine Fuel Plumbing Routing: Pressure Side Filtration Measurement(Mic): 10 Filter Model: FS1009 Pump Inlet Diagnostic Provision: Yes                                                                                                                                                                                                                                                                                                                                                                                                                                                                                                                                                                                                                                                                                                                                                                                                                                                                                                                                                                                                                                                                                                                                                                                                                                                                                                                                                                                                                                                                                                                                                                                                                                                                                                                                                                                                                                                                                                                        |   |        |                  |   | Air Compressor Provision: No |
| Orientation: 11:00 as Viewed from Rear of Engine Fuel Plumbing Routing: Pressure Side Filtration Measurement(Mic): 10 Filter Model: FS1009 Pump Inlet Diagnostic Provision: Yes                                                                                                                                                                                                                                                                                                                                                                                                                                                                                                                                                                                                                                                                                                                                                                                                                                                                                                                                                                                                                                                                                                                                                                                                                                                                                                                                                                                                                                                                                                                                                                                                                                                                                                                                                                                                                                                                                                                                                |   |        |                  |   | Compressor Mounted on Engine |
| from Rear of Engine  Fuel Plumbing Routing:  Pressure Side  Filtration Measurement(Mic):  10  Filter Model: FS1009  Pump Inlet Diagnostic  Provision: Yes                                                                                                                                                                                                                                                                                                                                                                                                                                                                                                                                                                                                                                                                                                                                                                                                                                                                                                                                                                                                                                                                                                                                                                                                                                                                                                                                                                                                                                                                                                                                                                                                                                                                                                                                                                                                                                                                                                                                                                      |   |        |                  |   | Fuel Pump Inlet Fitting      |
| Fuel Plumbing Routing: Pressure Side Filtration Measurement(Mic):  10 Filter Model: FS1009 Pump Inlet Diagnostic Provision: Yes                                                                                                                                                                                                                                                                                                                                                                                                                                                                                                                                                                                                                                                                                                                                                                                                                                                                                                                                                                                                                                                                                                                                                                                                                                                                                                                                                                                                                                                                                                                                                                                                                                                                                                                                                                                                                                                                                                                                                                                                |   |        |                  |   | Orientation: 11:00 as Viewed |
| Pressure Side  Filtration Measurement(Mic):  10  Filter Model: FS1009  Pump Inlet Diagnostic  Provision: Yes                                                                                                                                                                                                                                                                                                                                                                                                                                                                                                                                                                                                                                                                                                                                                                                                                                                                                                                                                                                                                                                                                                                                                                                                                                                                                                                                                                                                                                                                                                                                                                                                                                                                                                                                                                                                                                                                                                                                                                                                                   |   |        |                  |   | from Rear of Engine          |
| Filtration Measurement(Mic):  10 Filter Model: FS1009 Pump Inlet Diagnostic Provision: Yes                                                                                                                                                                                                                                                                                                                                                                                                                                                                                                                                                                                                                                                                                                                                                                                                                                                                                                                                                                                                                                                                                                                                                                                                                                                                                                                                                                                                                                                                                                                                                                                                                                                                                                                                                                                                                                                                                                                                                                                                                                     |   |        |                  |   | Fuel Plumbing Routing:       |
| 10   Filter Model: FS1009   Pump Inlet Diagnostic   Provision: Yes                                                                                                                                                                                                                                                                                                                                                                                                                                                                                                                                                                                                                                                                                                                                                                                                                                                                                                                                                                                                                                                                                                                                                                                                                                                                                                                                                                                                                                                                                                                                                                                                                                                                                                                                                                                                                                                                                                                                                                                                                                                             |   |        |                  |   | Pressure Side                |
| Filter Model: FS1009  Pump Inlet Diagnostic  Provision: Yes                                                                                                                                                                                                                                                                                                                                                                                                                                                                                                                                                                                                                                                                                                                                                                                                                                                                                                                                                                                                                                                                                                                                                                                                                                                                                                                                                                                                                                                                                                                                                                                                                                                                                                                                                                                                                                                                                                                                                                                                                                                                    |   |        |                  |   | Filtration Measurement(Mic): |
| Pump Inlet Diagnostic Provision: Yes                                                                                                                                                                                                                                                                                                                                                                                                                                                                                                                                                                                                                                                                                                                                                                                                                                                                                                                                                                                                                                                                                                                                                                                                                                                                                                                                                                                                                                                                                                                                                                                                                                                                                                                                                                                                                                                                                                                                                                                                                                                                                           |   |        |                  |   | 10                           |
| Provision: Yes                                                                                                                                                                                                                                                                                                                                                                                                                                                                                                                                                                                                                                                                                                                                                                                                                                                                                                                                                                                                                                                                                                                                                                                                                                                                                                                                                                                                                                                                                                                                                                                                                                                                                                                                                                                                                                                                                                                                                                                                                                                                                                                 |   |        |                  |   | Filter Model: FS1009         |
|                                                                                                                                                                                                                                                                                                                                                                                                                                                                                                                                                                                                                                                                                                                                                                                                                                                                                                                                                                                                                                                                                                                                                                                                                                                                                                                                                                                                                                                                                                                                                                                                                                                                                                                                                                                                                                                                                                                                                                                                                                                                                                                                |   |        |                  |   | Pump Inlet Diagnostic        |
| 1 200293 Male Union Flhow 1 7/8 0 14 UNF (Both Ends)                                                                                                                                                                                                                                                                                                                                                                                                                                                                                                                                                                                                                                                                                                                                                                                                                                                                                                                                                                                                                                                                                                                                                                                                                                                                                                                                                                                                                                                                                                                                                                                                                                                                                                                                                                                                                                                                                                                                                                                                                                                                           |   |        |                  |   | Provision: Yes               |
| 1 200293 Male Union Flhow 1 7/8 0 14 UNF (Both Ends)                                                                                                                                                                                                                                                                                                                                                                                                                                                                                                                                                                                                                                                                                                                                                                                                                                                                                                                                                                                                                                                                                                                                                                                                                                                                                                                                                                                                                                                                                                                                                                                                                                                                                                                                                                                                                                                                                                                                                                                                                                                                           |   |        |                  |   |                              |
| The state of the s | 1 | 200293 | Male Union Elbow | 1 | 7/8 0 14 UNF (Both Ends)     |

| 2 | 3331673 | Fuel Water Separator          | 1 |                  |
|---|---------|-------------------------------|---|------------------|
| 3 | 3820445 | Fuel Filter Head              | 1 |                  |
| 4 | 3902460 | Hexagon Flange Head Cap Screw | 2 | M10 X 1.50 X 25. |
| 5 | 3902662 | Hexagon Flange Nut            | 2 | M10 x 1.50       |
| 6 | 4003438 | Flexible Hose                 | 1 |                  |
| 7 | 129859  | Male Union Elbow              | 1 |                  |